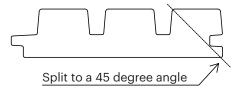

### Miter 60 degree corner:

Screw the corner from opposite sides at different heights