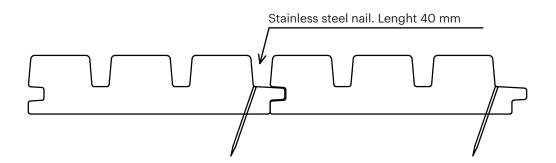

# **LUNA TRIPLE SHADOW**

32x140
INSTALLATION GUIDE



# **LUNA TRIPLE SHADOW 32x140**

# **Guideline for Luna Triple Shadow installation**

Luna Triple Shadow 3D effect with easy installation in indoor and outdoor use.

| dimensions (mm)    | 32x140        |
|--------------------|---------------|
| class              | LunaThermo-D  |
| species            | Nordic spruce |
| length (m)         | 3,0 - 5,4     |
| m/m²               | 7,57          |
| joist spacing (mm) | 600           |



### **OUTDOOR**, mounting with screws:



### **INDOOR**, mounting with nailing:







# **LUNA TRIPLE SHADOW 32x140**

# **Guideline for Luna Triple Shadow installation**

### **Luna Triple Shadow corner installation**

### Miter 60 degree corner:



Screw the corner from opposite sides at different heights



### Miter 90 degree corner:



Screw the corner from opposite sides at different heights



### **Basic 90 degree corner:**









# **LUNA TRIPLE SHADOW 32X140**

# **Guideline for Luna Triple Shadow installation**

## 3 ways to install internal corners

#### 1st way:



### 2nd way:







#### 3rd way: