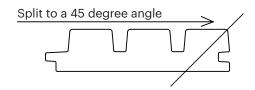

### **Luna Triple Shadow corner installation**

### Miter 90 degree corner:

Screw the corner from opposite sides at different heights

### **Basic 90 degree corner:**