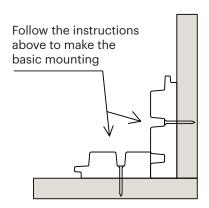

unaThermo-D  |
| species            | Nordic spruce |
| length (m)         | 3,0 - 5,4     |
| m/m²               | 7,57          |
| joist spacing (mm) | 600           |



### **OUTDOOR**, mounting with screws:



### **INDOOR**, mounting with nailing:







# **LUNA TRIPLE SHADOW 32x140**

# **Guideline for Luna Triple Shadow installation**

### **Luna Triple Shadow corner installation**

### Miter 60 degree corner:



Screw the corner from opposite sides at different heights



### Miter 90 degree corner:



Screw the corner from opposite sides at different heights



### **Basic 90 degree corner:**









# **LUNA TRIPLE SHADOW 32X140**

# **Guideline for Luna Triple Shadow installation**

## 3 ways to install internal corners

#### 1st way:



### 2nd way:







#### 3rd way: