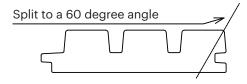

### **Luna Triple Shadow corner installation**

### Miter 60 degree corner:

Screw the corner from opposite sides at different heights