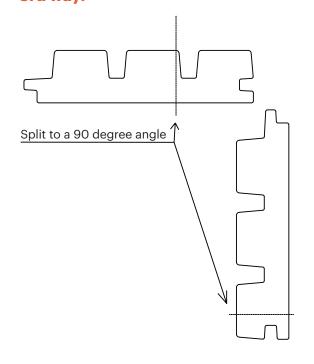

LunaThermo-D  |
| species            | Nordic spruce |
| length (m)         | 3,0 - 5,4     |
| m/m²               | 7,57          |
| joist spacing (mm) | 600           |



### **OUTDOOR**, mounting with screws:



### **INDOOR**, mounting with nailing:







# **LUNA TRIPLE SHADOW 32x140**

# **Guideline for Luna Triple Shadow installation**

### **Luna Triple Shadow corner installation**

### Miter 60 degree corner:



Screw the corner from opposite sides at different heights



### Miter 90 degree corner:



Screw the corner from opposite sides at different heights



### **Basic 90 degree corner:**









# **LUNA TRIPLE SHADOW 32X140**

# **Guideline for Luna Triple Shadow installation**

## 3 ways to install internal corners

#### 1st way:



### 2nd way:







#### 3rd way: