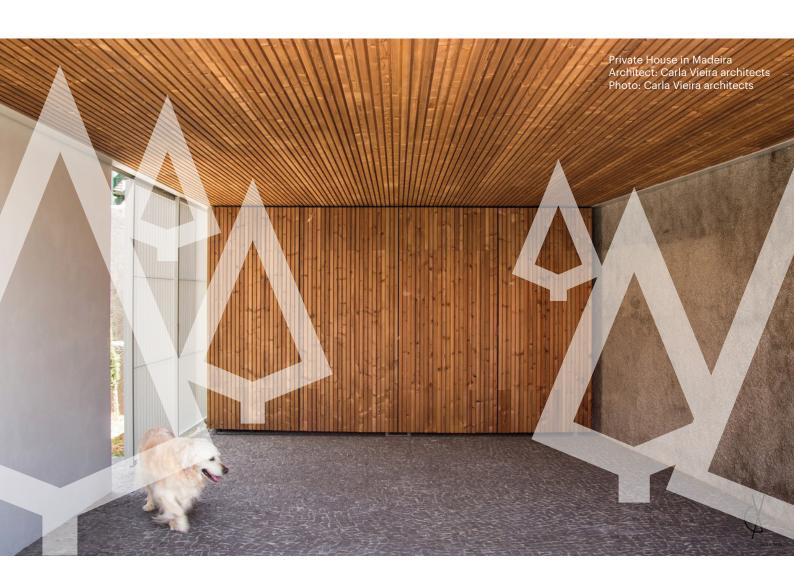

# **Guideline for Luna Triple Shadow installation**

Luna Triple Shadow 3D effect with easy installation in indoor and outdoor use.

| dimensions (mm)    | 32x140        |
|--------------------|---------------|
| class              | LunaThermo-D  |
| species            | Nordic spruce |
| length (m)         | 3,0 - 5,4     |
| m/m²               | 7,57          |
| joist spacing (mm) | 600           |