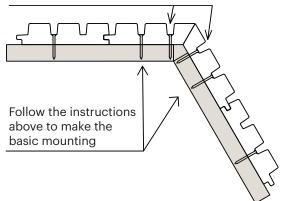

### **Luna Triple Shadow corner installation**

### Miter 60 degree corner:

Screw the corner from opposite sides at different heights