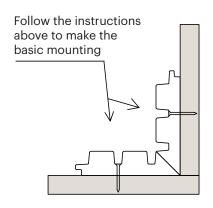

lass              | LunaThermo-D  |
| species            | Nordic spruce |
| length (m)         | 3,0 - 5,4     |
| m/m²               | 7,57          |
| joist spacing (mm) | 600           |



### **OUTDOOR**, mounting with screws:



### **INDOOR**, mounting with nailing:







# **LUNA TRIPLE SHADOW 32x140**

# **Guideline for Luna Triple Shadow installation**

### **Luna Triple Shadow corner installation**

### Miter 60 degree corner:



Screw the corner from opposite sides at different heights



### Miter 90 degree corner:



Screw the corner from opposite sides at different heights



### **Basic 90 degree corner:**









# **LUNA TRIPLE SHADOW 32X140**

# **Guideline for Luna Triple Shadow installation**

## 3 ways to install internal corners

#### 1st way:



### 2nd way:







#### 3rd way: