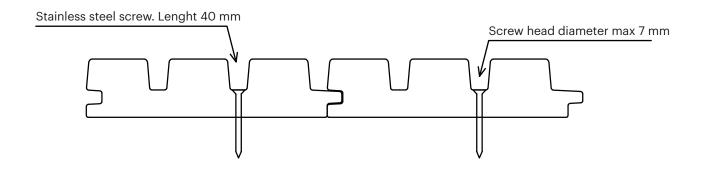

# **LUNA TRIPLE SHADOW**

32x140
INSTALLATION GUIDE



# **LUNA TRIPLE SHADOW 32x140**

# **Guideline for Luna Triple Shadow installation**

Luna Triple Shadow 3D effect with easy installation in indoor and outdoor use.

| dimensions (mm)    | 32x140        |
|--------------------|---------------|
| class              | LunaThermo-D  |
| species            | Nordic spruce |
| length (m)         | 3,0 - 5,4     |
| m/m²               | 7,57          |
| joist spacing (mm) | 600           |



### **OUTDOOR**, mounting with screws:



### **INDOOR**, mounting with nailing:







# **LUNA TRIPLE SHADOW 32x140**

# **Guideline for Luna Triple Shadow installation**

### **Luna Triple Shadow corner installation**

### Miter 60 degree corner:



Screw the corner from opposite sides at different heights



### Miter 90 degree corner:



Screw the corner from opposite sides at different heights



### **Basic 90 degree corner:**









# **LUNA TRIPLE SHADOW 32X140**

# **Guideline for Luna Triple Shadow installation**

## 3 ways to install internal corners

#### 1st way:



### 2nd way:







#### 3rd way: