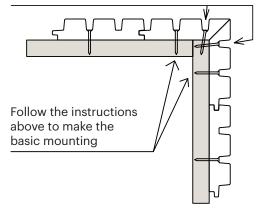

### **Luna Triple Shadow corner installation**

### Miter 90 degree corner:

Screw the corner from opposite sides at different heights

### **Basic 90 degree corner:**