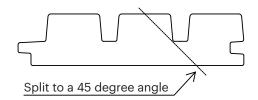

## 3 ways to install internal corners

#### 1st way:

### 2nd way:

#### 3rd way: