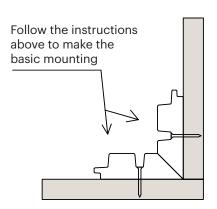

ss              | LunaThermo-D  |
| species            | Nordic spruce |
| length (m)         | 3,0 - 5,4     |
| m/m²               | 7,57          |
| joist spacing (mm) | 600           |



### **OUTDOOR**, mounting with screws:



### **INDOOR**, mounting with nailing:







# **LUNA TRIPLE SHADOW 32x140**

# **Guideline for Luna Triple Shadow installation**

### **Luna Triple Shadow corner installation**

### Miter 60 degree corner:



Screw the corner from opposite sides at different heights



### Miter 90 degree corner:



Screw the corner from opposite sides at different heights



### **Basic 90 degree corner:**









# **LUNA TRIPLE SHADOW 32X140**

# **Guideline for Luna Triple Shadow installation**

## 3 ways to install internal corners

#### 1st way:



### 2nd way:







#### 3rd way: