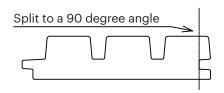

n**

Luna Triple Shadow 3D effect with easy installation in indoor and outdoor use.

| dimensions (mm)    | 32x140        |
|--------------------|---------------|
| class              | LunaThermo-D  |
| species            | Nordic spruce |
| length (m)         | 3,0 - 5,4     |
| m/m²               | 7,57          |
| joist spacing (mm) | 600           |



### **OUTDOOR**, mounting with screws:



### **INDOOR**, mounting with nailing:







# **LUNA TRIPLE SHADOW 32x140**

# **Guideline for Luna Triple Shadow installation**

### **Luna Triple Shadow corner installation**

### Miter 60 degree corner:



Screw the corner from opposite sides at different heights



### Miter 90 degree corner:



Screw the corner from opposite sides at different heights



### **Basic 90 degree corner:**









# **LUNA TRIPLE SHADOW 32X140**

# **Guideline for Luna Triple Shadow installation**

## 3 ways to install internal corners

#### 1st way:



### 2nd way:







#### 3rd way: