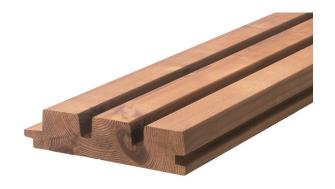

# **Guideline for Luna Triple Shadow installation**

Luna Triple Shadow 3D effect with easy installation in indoor and outdoor use.

| dimensions (mm)    | 32x140        |
|--------------------|---------------|
| class              | LunaThermo-D  |
| species            | Nordic spruce |
| length (m)         | 3,0 - 5,4     |
| m/m²               | 7,57          |
| joist spacing (mm) | 600           |