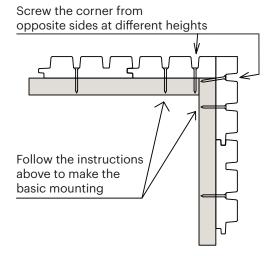

### Miter 90 degree corner:

Screw the corner from opposite sides at different heights

### **Luna Triple Shadow corner installation**